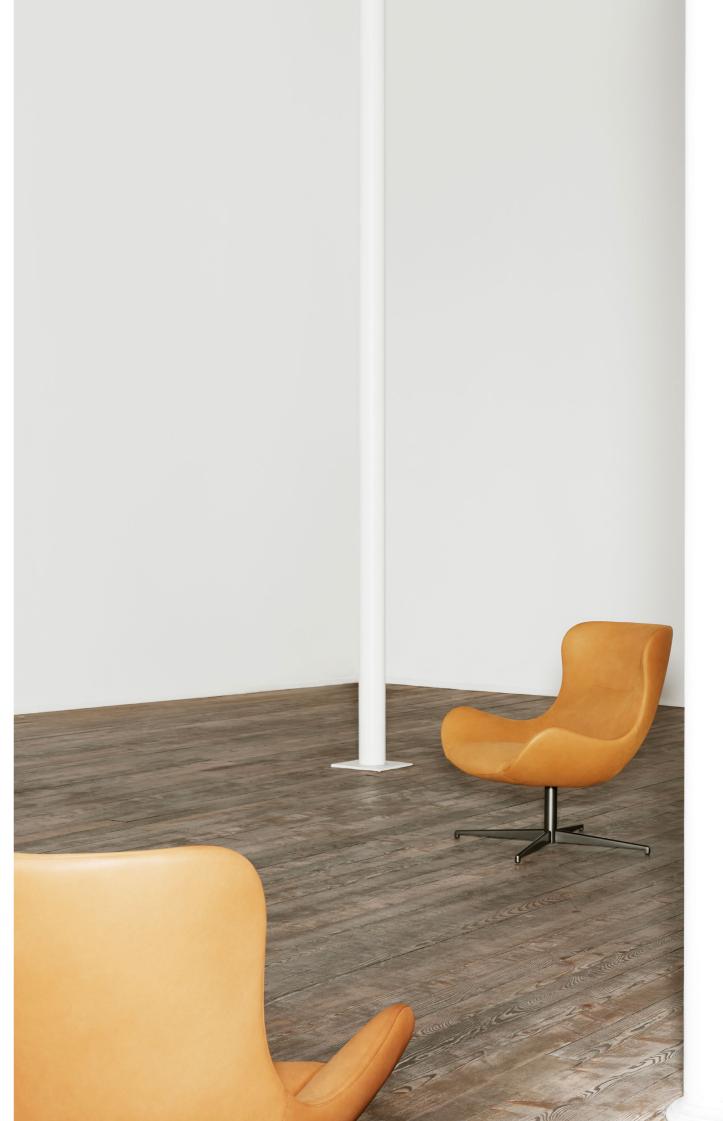

# design Piero Lissoni

Swivel armchair with steel frame embedded in cold-expanded polyurethane foam with differentiated densities polyurethane foam insert. Covering in 100% polyether thermically bonded onto a polyamide velveteen backing and needle punched, resinated, non-woven polyester fibre, paired with a polyamide velveteen backing. Seat depth 48 cm. Base in 20mm thick sheet steel, CNC machined, and Ø50mm drawn tube with inserted swivel return mechanism, with epoxy powder coating burnished colour or gunmetal grey.

Floor support secured by PVC supports with interchangeable feet (black PVC or felt) depending on the floor. Fabric or leather upholstery attached with clip profile and fully

removable by invisible zippers and Velcro straps.