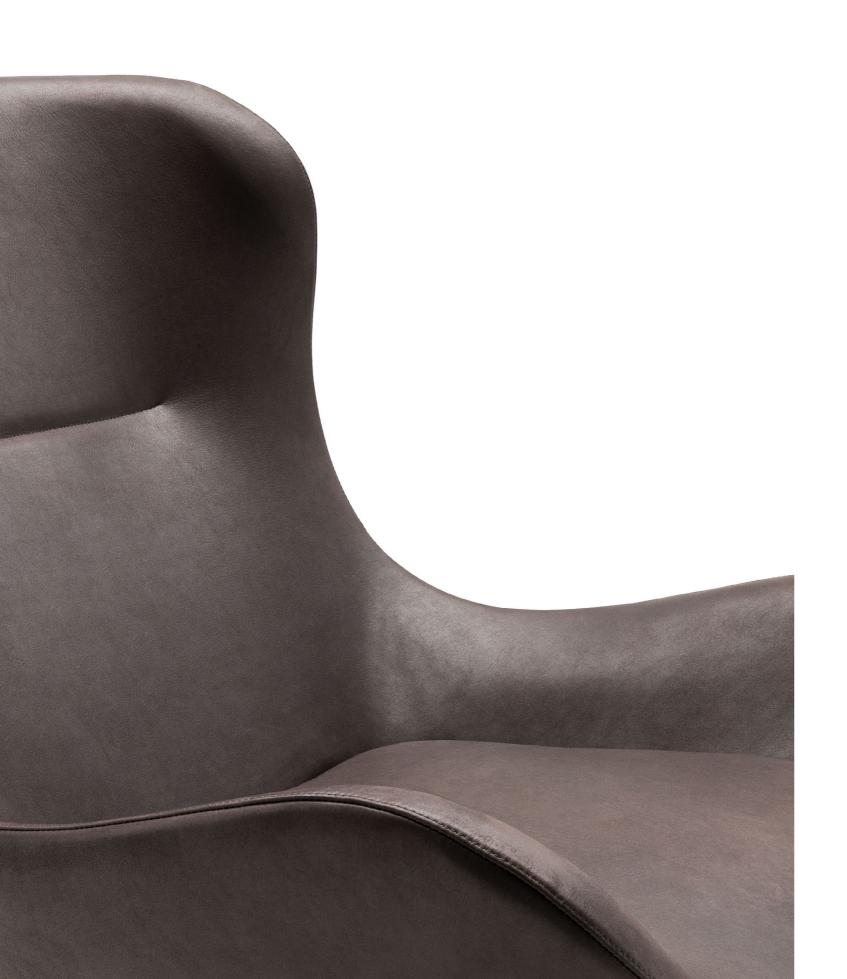

# design Piero Lissoni

Swivel armchair with steel frame embedded in cold-expanded polyurethane foam with differentiated densities polyurethane foam insert. Covering in 100% polyether thermically bonded onto a polyamide velveteen backing and needle punched, resinated, non-woven polyester fibre, paired with a polyamide velveteen backing. Seat depth 48 cm. Base in 20mm thick sheet steel, CNC machined, and Ø50mm drawn tube with inserted swivel return mechanism, with epoxy powder coating burnished colour or gunmetal grey.

Floor support secured by PVC supports with interchangeable feet (black PVC or felt) depending on the floor. Fabric or leather upholstery attached with clip profile and fully

removable by invisible zippers and Velcro straps.