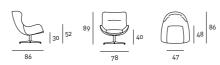

# design Piero Lissoni

Swivel armchair with steel frame embedded in cold-expanded polyurethane foam with differentiated densities polyurethane foam insert. Covering in 100% polyether thermically bonded onto a polyamide velveteen backing and needle punched, resinated, non-woven polyester fibre, paired with a polyamide velveteen backing. Seat depth 48 cm. Base in 20mm thick sheet steel, CNC machined, and Ø50mm drawn tube with inserted swivel return mechanism, with epoxy powder coating burnished colour or gunmetal grey.

Floor support secured by PVC supports with interchangeable feet (black PVC or felt) depending on the floor. Fabric or leather upholstery attached with clip profile and fully

removable by invisible zippers and Velcro straps.