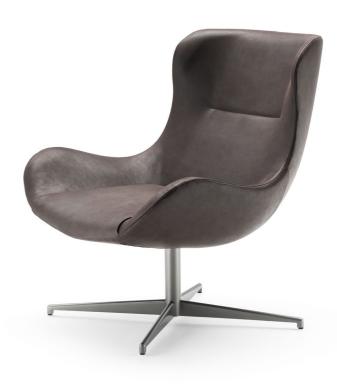

# design Piero Lissoni

Swivel armchair with steel frame embedded in cold-expanded polyurethane foam with differentiated densities polyurethane foam insert. Covering in 100% polyether thermically bonded onto a polyamide velveteen backing and needle punched, resinated, non-woven polyester fibre, paired with a polyamide velveteen backing. Seat depth 48 cm. Base in 20mm thick sheet steel, CNC machined, and Ø50mm drawn tube with inserted swivel return mechanism, with epoxy powder coating burnished colour or gunmetal grey.

Floor support secured by PVC supports with interchangeable feet (black PVC or felt) depending on the floor. Fabric or leather upholstery attached with clip profile and fully

removable by invisible zippers and Velcro straps.

# Base

Gunmetal Grey Coating

Painted Steel