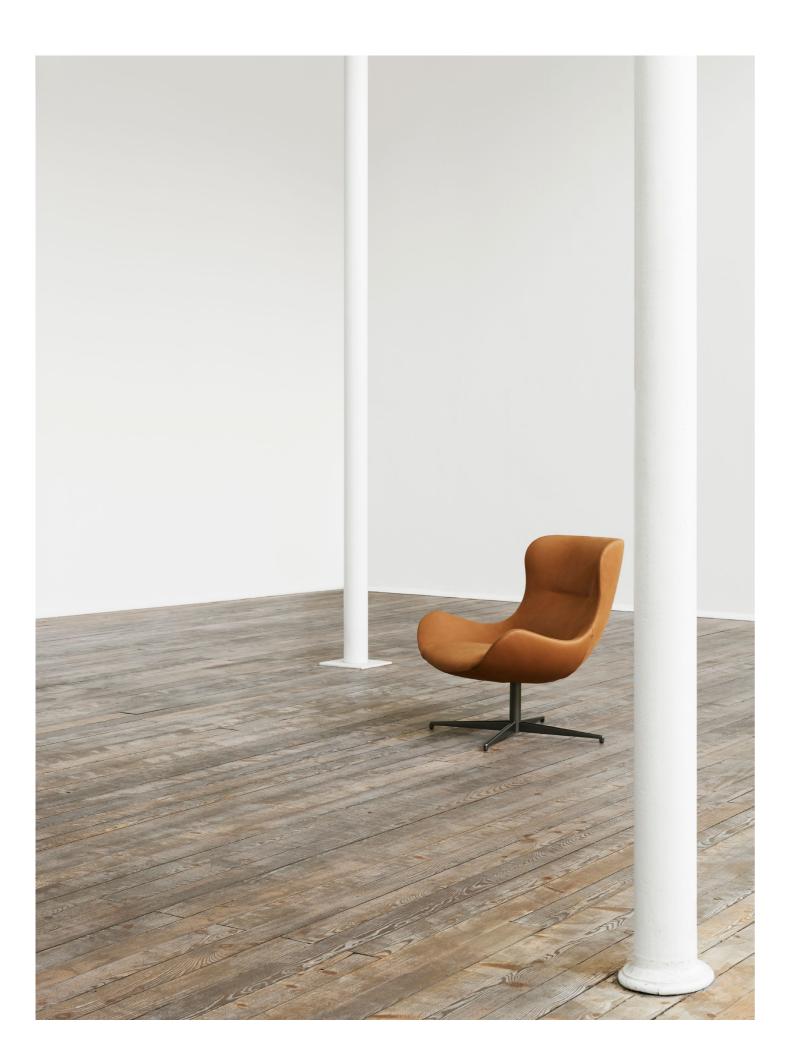

# design Piero Lissoni

Swivel armchair with steel frame embedded in cold-expanded polyurethane foam with differentiated densities polyurethane foam insert. Covering in 100% polyether thermically bonded onto a polyamide velveteen backing and needle punched, resinated, non-woven polyester fibre, paired with a polyamide velveteen backing. Seat depth 48 cm. Base in 20mm thick sheet steel, CNC machined, and Ø50mm drawn tube with inserted swivel return mechanism, with epoxy powder coating burnished colour or gunmetal grey.

Floor support secured by PVC supports with interchangeable feet (black PVC or felt) depending on the floor. Fabric or leather upholstery attached with clip profile and fully

removable by invisible zippers and Velcro straps.