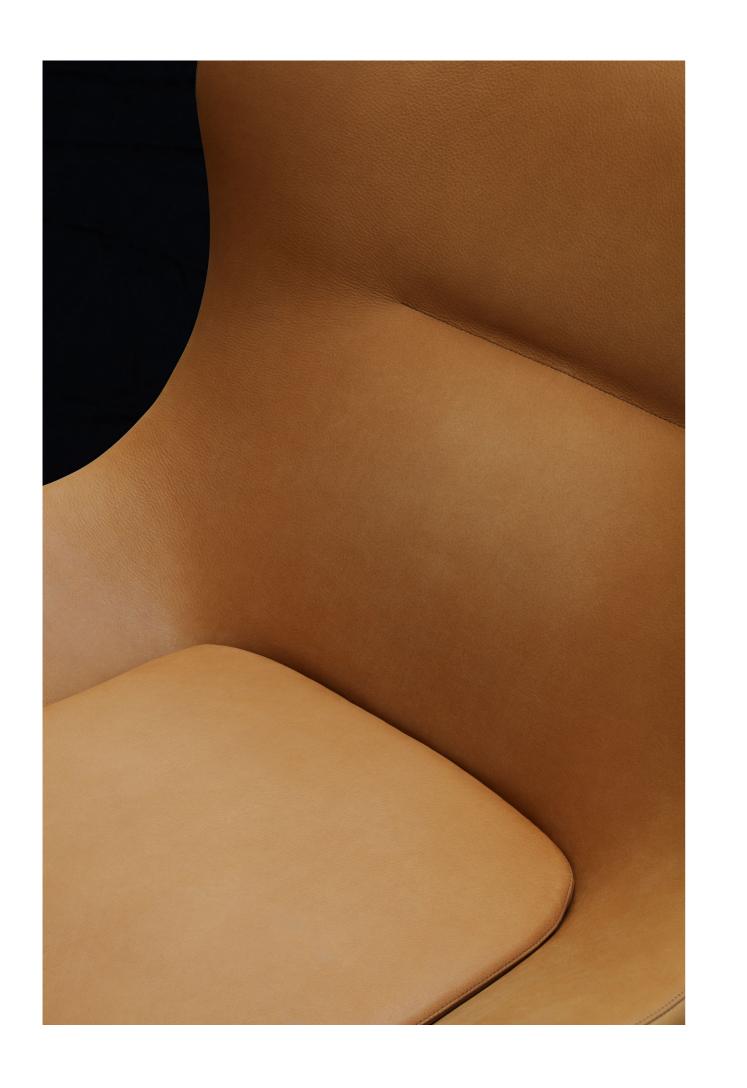

# design Piero Lissoni

Swivel armchair with steel frame embedded in cold-expanded polyurethane foam with differentiated densities polyurethane foam insert. Covering in 100% polyether thermically bonded onto a polyamide velveteen backing and needle punched, resinated, non-woven polyester fibre, paired with a polyamide velveteen backing. Seat depth 48 cm. Base in 20mm thick sheet steel, CNC machined, and Ø50mm drawn tube with inserted swivel return mechanism, with epoxy powder coating burnished colour or gunmetal grey.

Floor support secured by PVC supports with interchangeable feet (black PVC or felt) depending on the floor. Fabric or leather upholstery attached with clip profile and fully

removable by invisible zippers and Velcro straps.